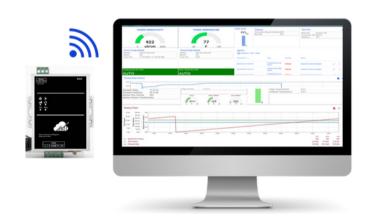

### Secure Customer Portal

Data and reports are accessible from a secure web portal from any web-enabled device. Live graphical dashboards to monitor and trend chemical data. Track the operating time and last calibration date for each sensor

#### **SPI Cloud Portal**

Walchem shown in photo. Our solution works with all major chemical controllers.

SPI Cloud Connected

- Cellular connection
- Integrated with chemical controller