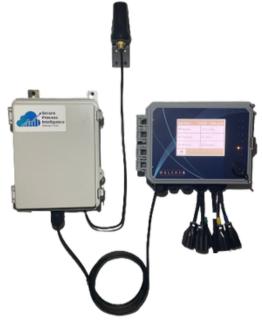

#### **SPI Cloud Portal**

Walchem shown in photo. Our solution works with all major chemical controllers.

SPI Cloud Connected

- Cellular connection
- Integrated with chemical controller