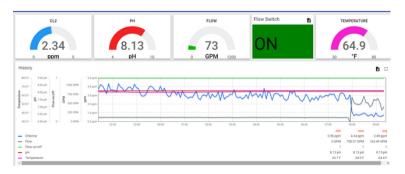

Real-time alarms are delivered via phone, text message, email. Chemical alarm limits and probe calibration notifications. Each alarm is logged with a timestamp on the web portal for tracking and reporting. Settings can be tailored to better fit the customer's alarming needs.

### Secure Customer Portal

Data and reports are accessible from a secure web portal from any web-enabled device. Live graphical dashboards to monitor and trend chemical data. Track the operating time and last calibration date for each sensor